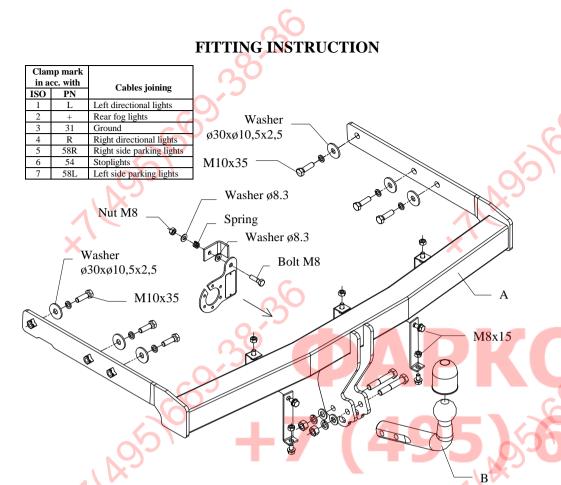

## The instruction of the assembly

1. Take out spare wheel, disassemble a bumper and next disassemble heat cover.

- 2. Disassemble a filler of the bumper (not used any more). Cut out fragment of bumper in lower part, 50x25mm in its axis.
- 3. At towbar handles fix a bumper with bolts M8x15.
- 4. Slip main bar of towbar (pos. A) with bumper into chassis members and next fix all with bolts M10x35mm and big washers ø30xø10,5x2,5mm (from accessories).
- 5. Reassemble heat cover.
- 6. Fix tow-ball (pos. B) using bolts M12x70mm from the towbar accessories.
- 7. Fix socket plate according to drawing by bolt M8.
- 8. Fix all bolts according to the torque shown in the table.
- 9. Connect the electric wires according to the instruction of the
- car. (Recommend to make at service station)

10.Supplement the paint coating damaged during assembly.

 M 8 - 25 Nm
 M 10 - 55 Nm

 M 12 - 85 Nm
 M 14 - 135 Nm